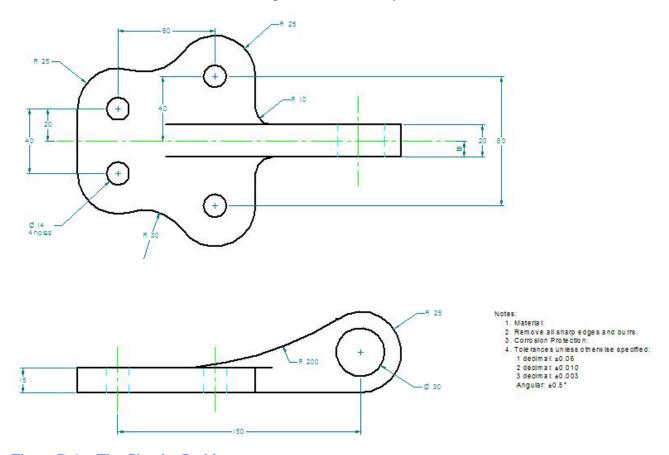

## The Bracket Problem

This drawing is present to challenge anyone with the time and the energy to duplicate the standards of the bracket problem. The drawing requires the same skill set as learned in Unit 3, so you should be able to achieve a similar CAD drawing time and accuracy score.

Figure D.1 – The Circular Problem

\* World Class CAD Challenge\* - Create a New file and draw the entire bracket drawing on proper layers, using proper dimensions and finally placing the notes on the drawing. Continue this drill four times, each time completing the drawing under 15 minutes to maintain your World Class ranking.