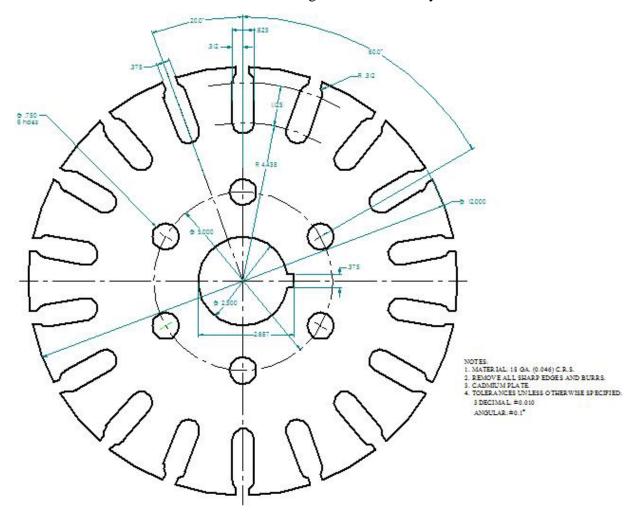

## The Circular Problem

This drawing is present to challenge anyone with the time and the energy to duplicate the standards of the Circular problem. The drawing requires the same skill set as learned in Unit 1, so you should be able to achieve a similar CAD drawing time and accuracy score.

Figure B.1 – The Circular Problem

\* World Class CAD Challenge\* - Create a New file and draw the entire circular drawing on proper layers, using proper dimensions and finally placing the notes on the drawing. Continue this drill four times, each time completing the drawing under 15 minutes to maintain your World Class ranking.