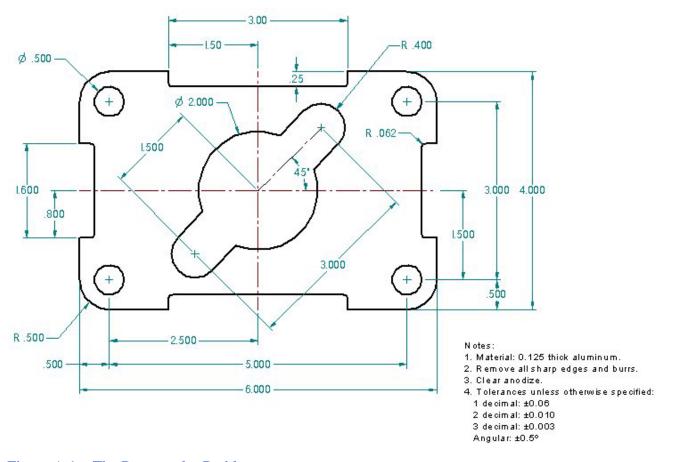

## The Rectangular Problem

This drawing is present to challenge anyone with the time and the energy to duplicate the standards of the Rectangle problem. The drawing requires the same skill set as learned in Unit 1, so you should be able to achieve a similar CAD drawing time and accuracy score.

Figure A.1 – The Rectangular Problem

\* World Class CAD Challenge\* - Create a New file and draw the entire rectangular problem on proper layers, using proper dimensions and finally placing the notes on the drawing. Continue this drill four times, each time completing the drawing under 15 minutes to maintain your World Class ranking.