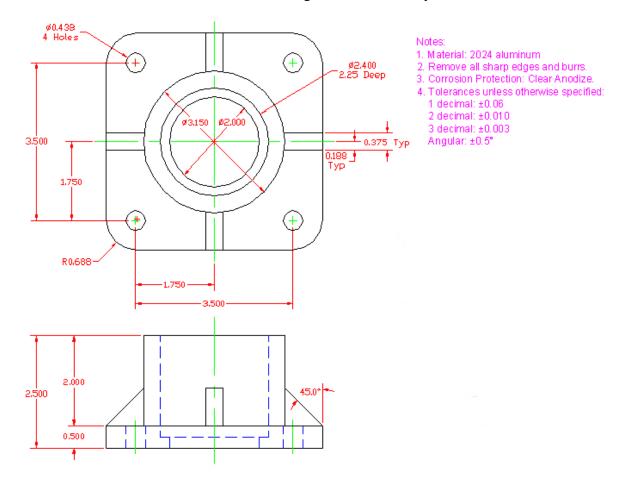

Figure D.1 – Hub

\* World Class CAD Challenge 02-A7 \* - Create a New file and draw the entire linkage plate on proper layers, using proper dimensions and finally placing the notes on the drawing. Continue this drill four times, each time completing the drawing under 15 minutes to maintain your World Class ranking.