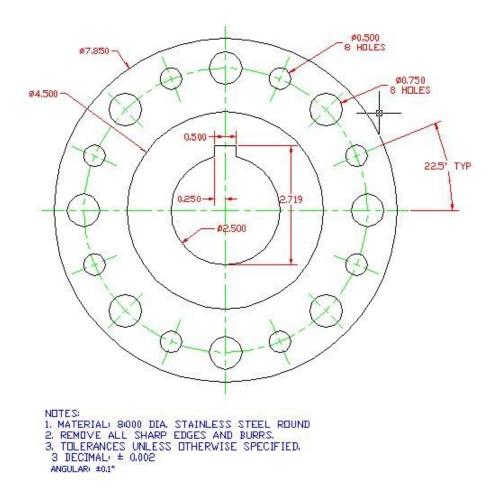

## Appendix B Circular Challenge 2

This drawing is present to challenge anyone with the time and the energy to duplicate the standards of the Circular problem. The drawing requires the same skill set as learned in Unit 2, so you should be able to achieve a similar CAD drawing time and accuracy score.

**Figure B.2 – The Hub** 

\* World Class CAD Challenge 02-A4\* - Create a New file and draw the entire Hub on proper layers, using proper dimensions and finally placing the notes on the drawing. Continue this drill four times, each time completing the drawing under 15 minutes to maintain your World Class ranking.

Send your best time and a copy of your drawing for verification to the authors of these problems to have your name, location and time posted. See the web site for instructions. www.worldclasscad.com