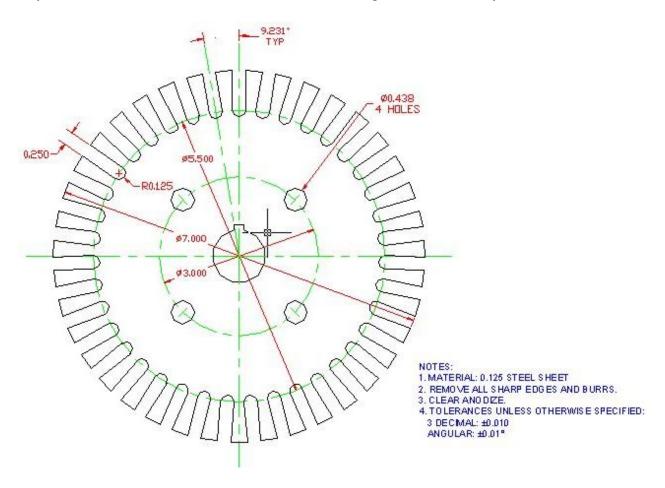

## Appendix B Circular Challenge 1

This drawing is present to challenge anyone with the time and the energy to duplicate the standards of the Circular problem. The drawing requires the same skill set as learned in Unit 2, so you should be able to achieve a similar CAD drawing time and accuracy score.

**Figure B.1 – The Stamping** 

\* World Class CAD Challenge 02-A3 \* - Create a New file and draw the entire Stamping on proper layers, using proper dimensions and finally placing the notes on the drawing. Continue this drill four times, each time completing the drawing under 15 minutes to maintain your World Class ranking.

Send your best time and a copy of your drawing for verification to the authors of these problems to have your name, location and time posted. See the web site for instructions. www.worldclasscad.com