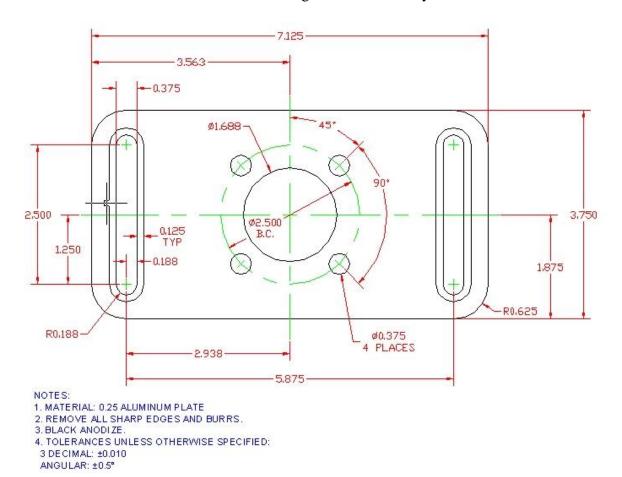

Figure A.1 – The Linkage Plate

\* World Class CAD Challenge 02-A1\* - Create a New file and draw the entire linkage plate on proper layers, using proper dimensions and finally placing the notes on the drawing. Continue this drill four times, each time completing the drawing under 15 minutes to maintain your World Class ranking.

Send your best time and a copy of your drawing for verification to the authors of these problems to have your name, location and time posted. See the web site for instructions. www.worldclasscad.com