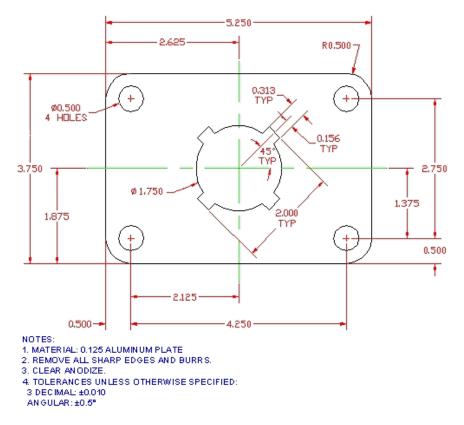

Figure A.2 – The Key Plate

\* World Class CAD Challenge 02-A2\* - Create a New file and draw the entire linkage plate on proper layers, using proper dimensions and finally placing the notes on the drawing. Continue this drill four times, each time completing the drawing under 15 minutes to maintain your World Class ranking.

Send your best time and a copy of your drawing for verification to the authors of these problems to have your name, location and time posted. See the web site for instructions. www.worldclasscad.com