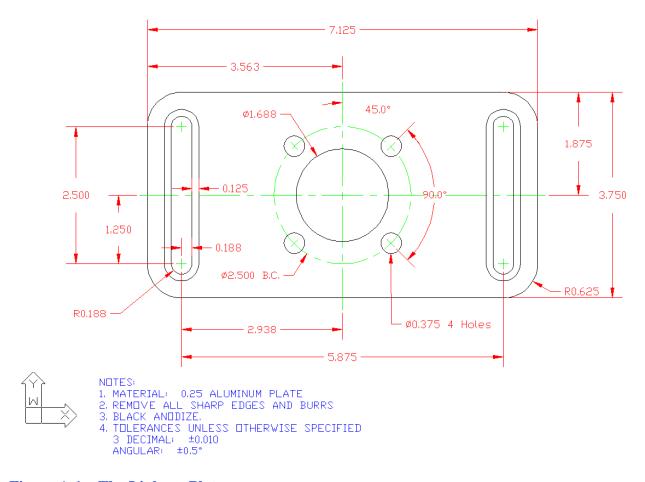

Figure A.1 – The Linkage Plate

\* World Class CAD Challenge 100-A1\* - Create a New file and draw the entire linkage plate on proper layers, using proper dimensions and finally placing the notes on the drawing. Continue this drill four times, each time completing the drawing under 15 minutes to maintain your World Class ranking.

Send your best time and a copy of your drawing for verification to the authors of these problems to have your name, location and time posted. See the web site for instructions.

www.worldclasscad.com