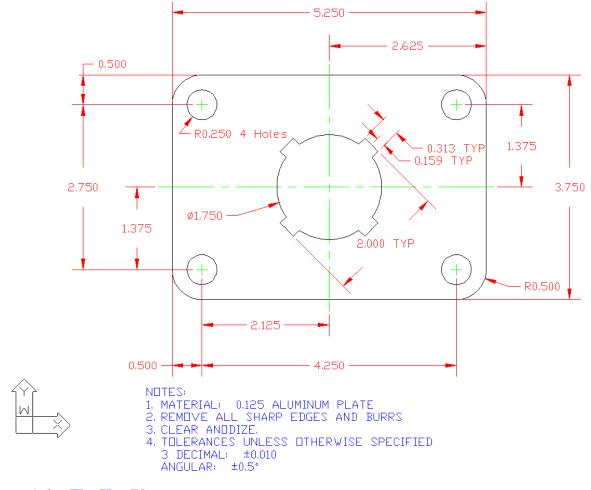

Figure A.2 – The Key Plate

\* World Class CAD Challenge 100-A2\* - Create a New file and draw the entire linkage plate on proper layers, using proper dimensions and finally placing the notes on the drawing. Continue this drill four times, each time completing the drawing under 15 minutes to maintain your World Class ranking.

Send your best time and a copy of your drawing for verification to the authors of these problems to have your name, location and time posted. See the web site for instructions.

www.worldclasscad.com