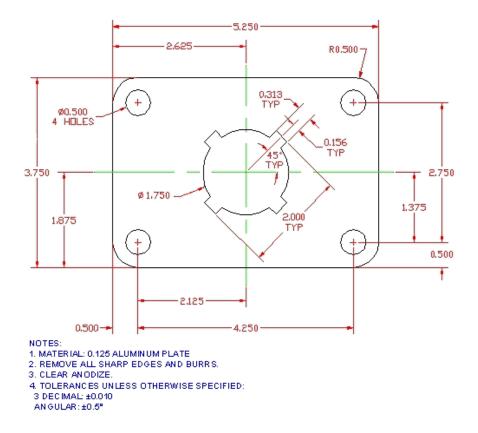

Figure A.2 – The Key Plate

\* World Class CAD Challenge 02-A2\* - Create a New file and draw the entire linkage plate on proper layers, using proper dimensions and finally placing the notes on the drawing. Continue this drill four times, each time completing the drawing under 15 minutes to maintain your World Class ranking.