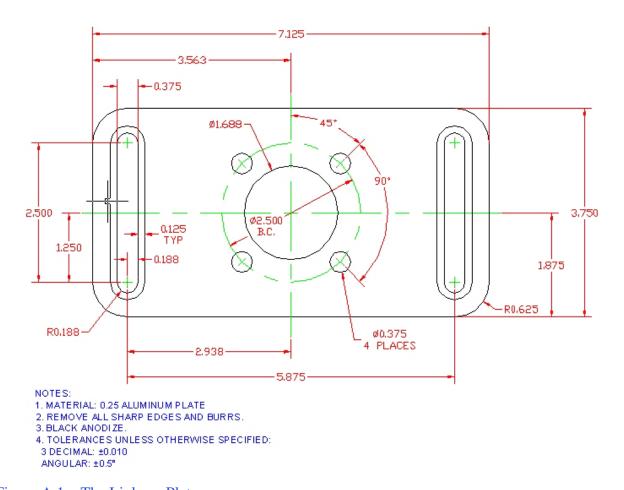

Figure A.1 – The Linkage Plate

\* World Class CAD Challenge 02-A1\* - Create a New file and draw the entire linkage plate on proper layers, using proper dimensions and finally placing the notes on the drawing. Continue this drill four times, each time completing the drawing under 15 minutes to maintain your World Class ranking.