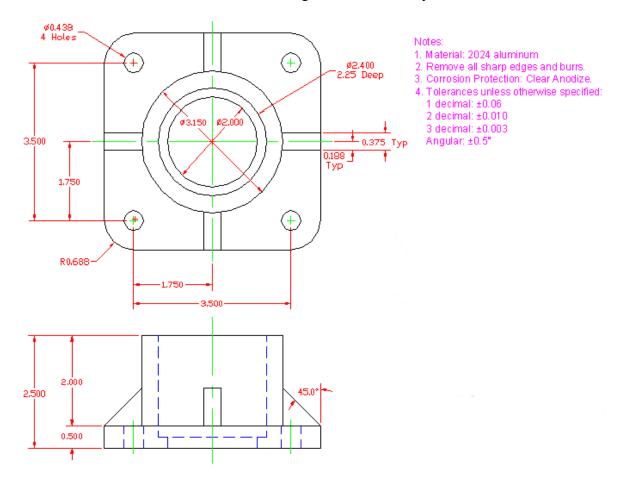

Figure D.1 – Hub

\* World Class CAD Challenge 02-A7 \* - Create a New file and draw the entire linkage plate on proper layers, using proper dimensions and finally placing the notes on the drawing. Continue this drill four times, each time completing the drawing under 15 minutes to maintain your World Class ranking.